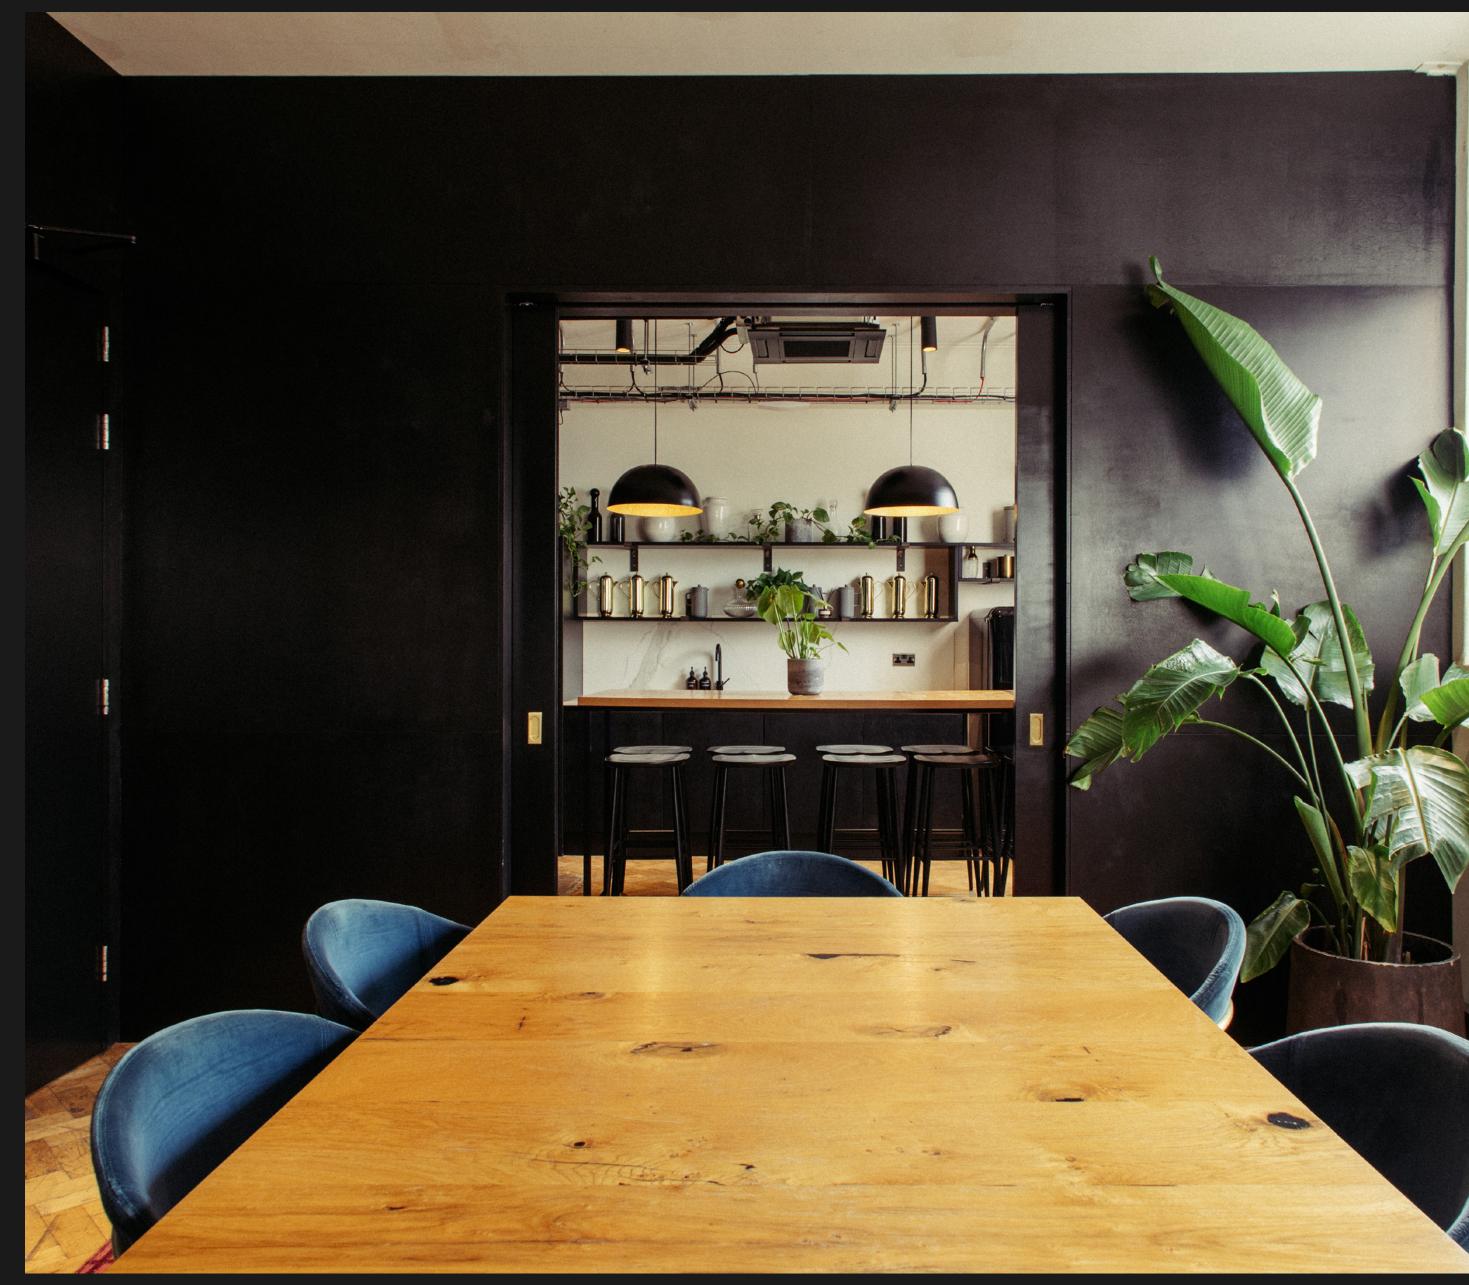

## DINING ROOM & KITCHEN

### **DINING ROOM & KITCHEN**

16\* BOARDROOM — 46M2

- Large format 4k display
- 4k PTZ Video conferencing camera with 5x optical zoom
- Full room noise-cancelling microphone array
- Enhanced speaker system for audio playback
- Flip chart
- Printer & stationary facilities
- Private kitchen
- Still & sparkling water
- Food and beverage packages available