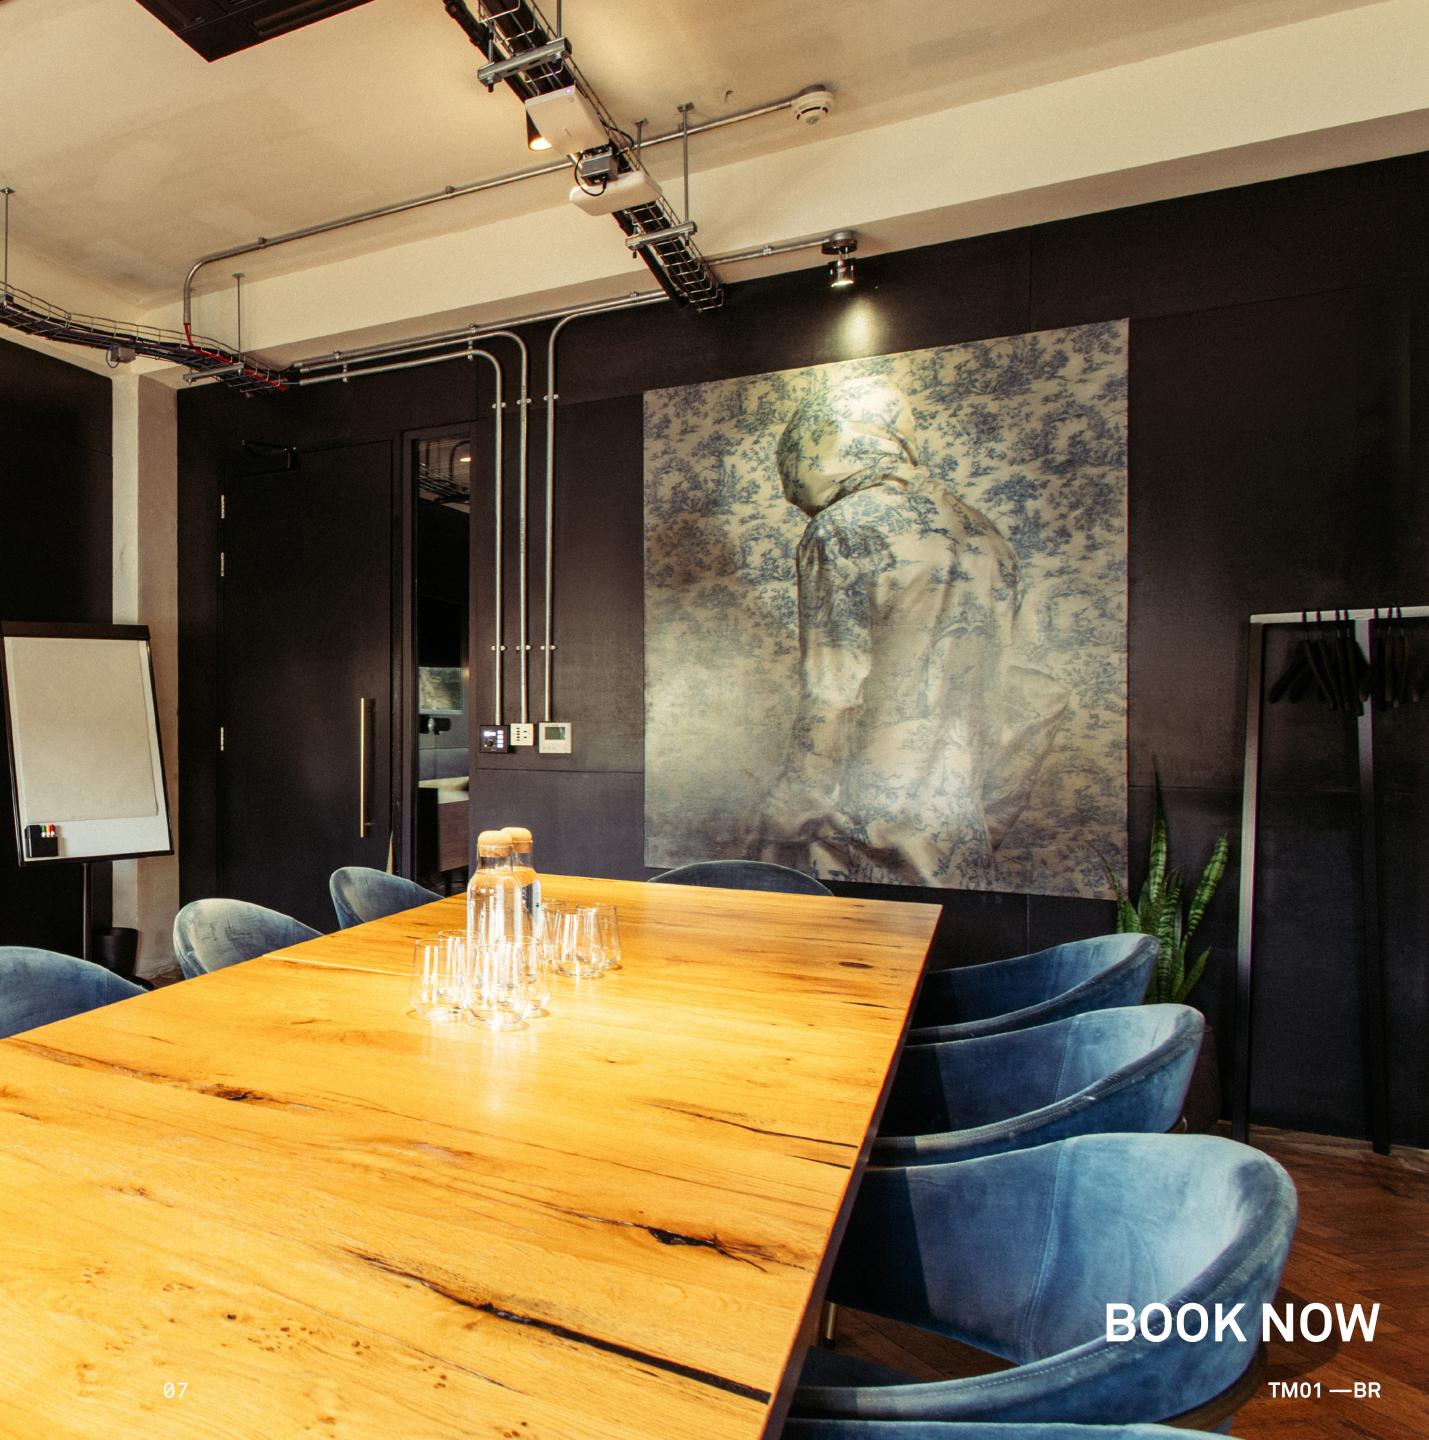

# DRAWING ROOM

• 6 •

### DRAWING ROOM 10 BOARDROOM — 25M2

- Large format 4k display
- 4k PTZ Video conferencing camera with 5x optical zoom
- Full room noise-cancelling microphone array
- Enhanced speaker system for audio playback
- Flip chart
- Printer & stationary facilities
- Still & sparkling water
- Food and beverage packages available