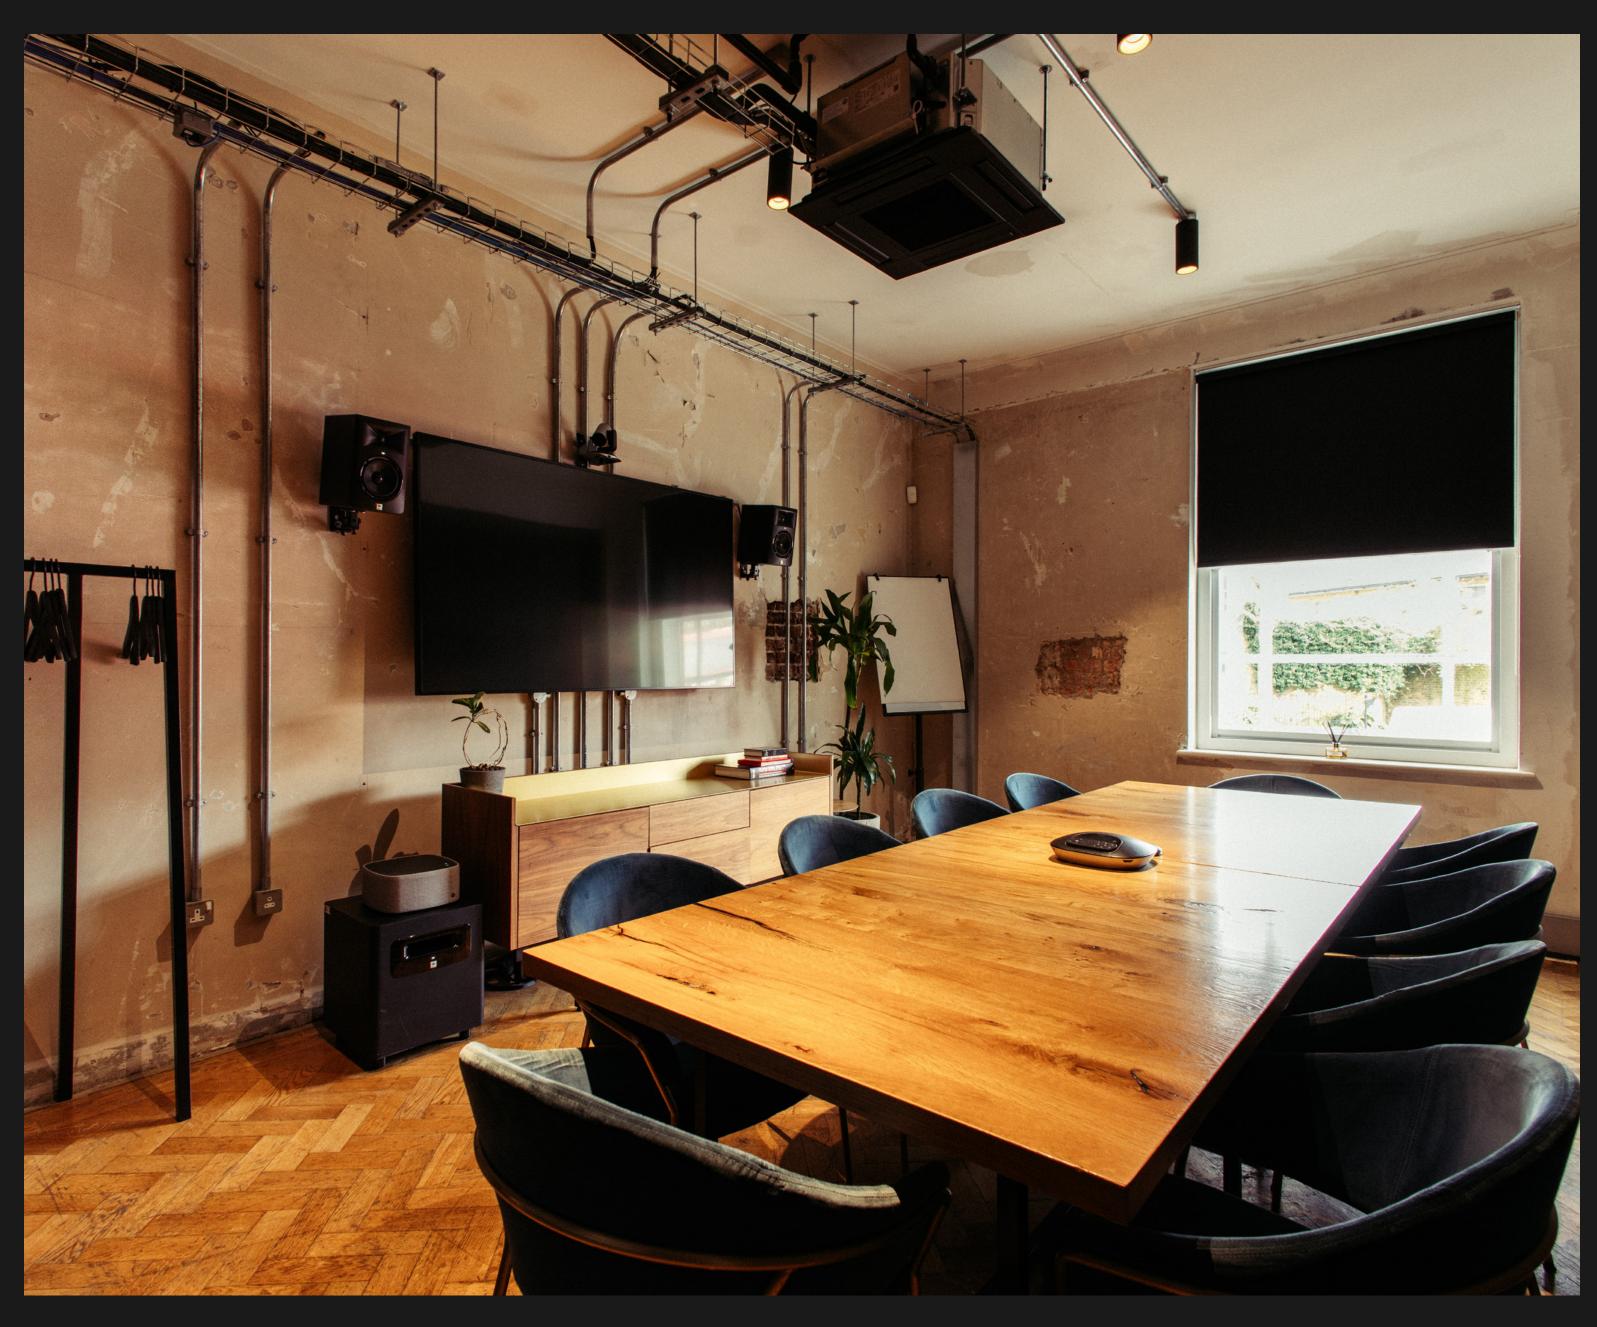

# DRAWING ROOM

• 6 •

### DRAWING ROOM 10 BOARDROOM — 25M2

- Large format 4k display
- 4k PTZ Video conferencing camera with 5x optical zoom
- Full room noise-cancelling microphone array
- Enhanced speaker system for audio playback
- Flip chart
- Printer & stationary facilities
- Still & sparkling water
- Food and beverage packages available