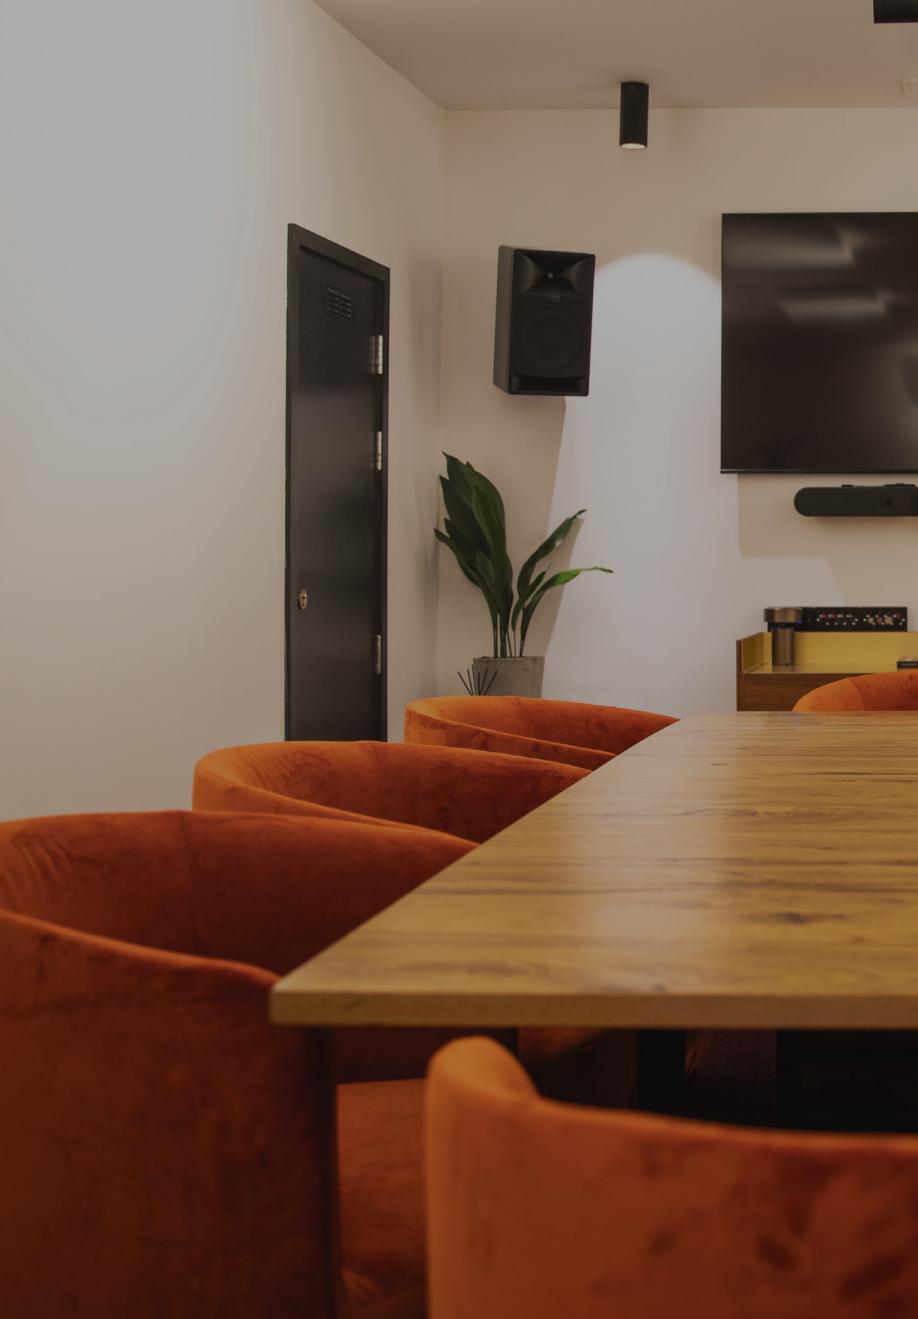

### **SNUG** 8 BOARDROOM — 21M2

- Large format 4k display
- 4k PTZ Video conferencing camera with 5x optical zoom
- Full room noise-cancelling microphone array
- Enhanced speaker system for audio playback
- Flip chart
- Printer & stationary facilities
- Still & sparkling water
- Food and beverage packages available