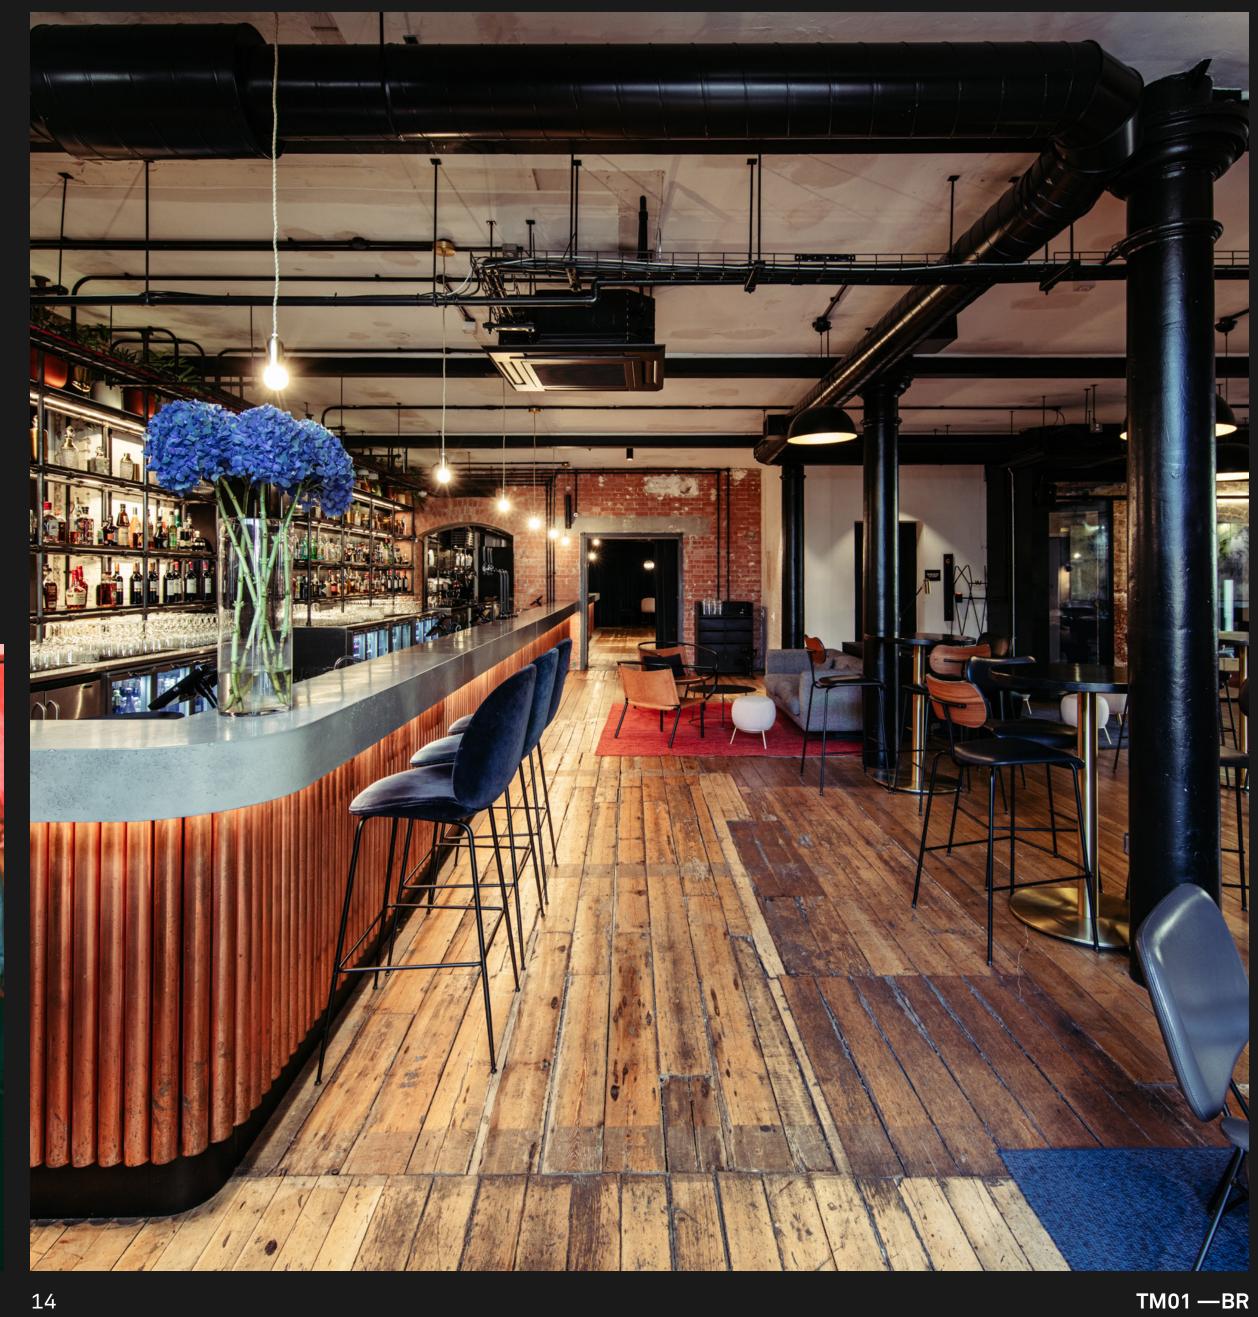

ed speaker system for audio playback
- Flip chart
- Printer & stationary facilities
- Still & sparkling water
- Food and beverage packages available













### **SNUG** 8 BOARDROOM — 21M2

- Large format 4k display
- 4k PTZ Video conferencing camera with 5x optical zoom
- Full room noise-cancelling microphone array
- Enhanced speaker system for audio playback
- Flip chart
- Printer & stationary facilities
- Still & sparkling water
- Food and beverage packages available



### THE MINISTRY



TM01 — BR

### FULL FOOD AND BEVERAGE EXPERIENCE. MADE IN-HOUSE EVERYDAY. DELIVERED STRAIGHT TO YOUR SEAT.







# **POST-MEETING**

Interested in post-meeting cocktails, DJs, and good vibes at the bar or terrace? Get ahead of the game and reserve your table when booking your meeting room.











TheMinistry.com @TheMinistry.London Workspace@TheMinistry.com 02077408670



79 - 81 Borough Road London SE1 1DN