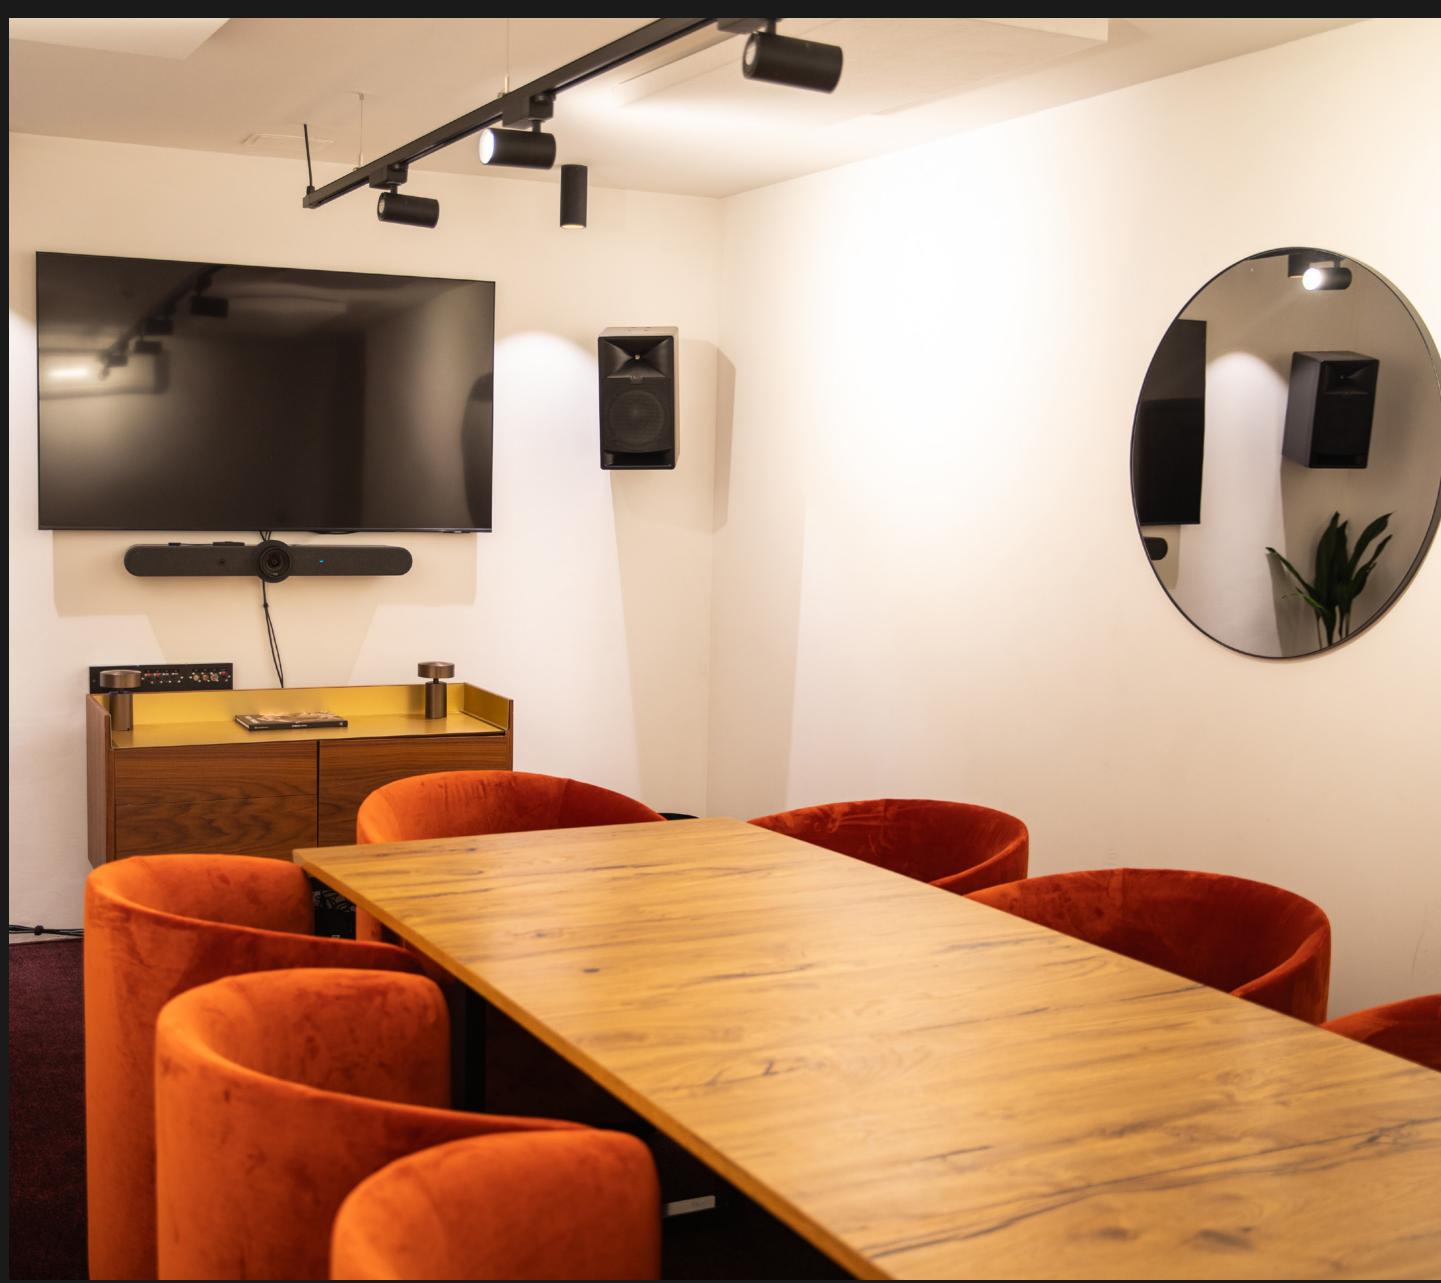

### **SNUG** 8 BOARDROOM — 21M2

- Large format 4k display
- 4k PTZ Video conferencing camera with 5x optical zoom
- Full room noise-cancelling microphone array
- Enhanced speaker system for audio playback
- Flip chart
- Printer & stationary facilities
- Still & sparkling water
- Food and beverage packages available