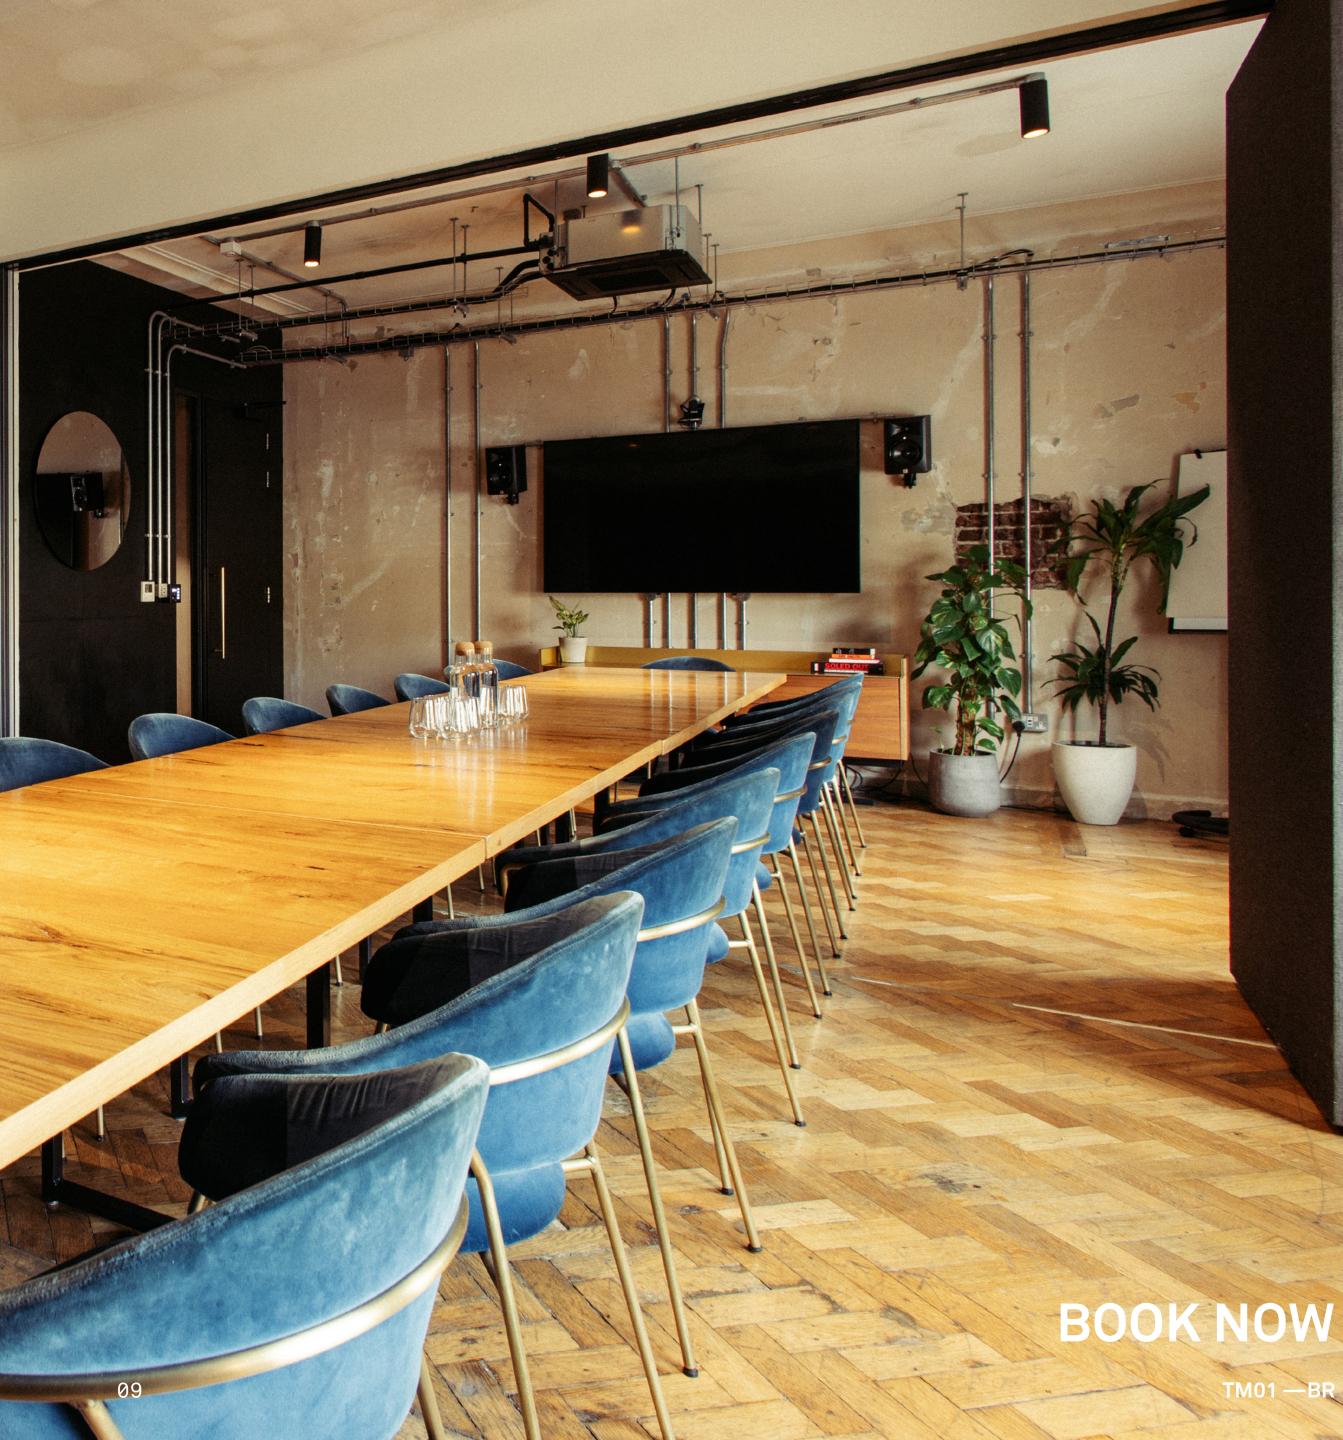

### **DINING ROOM & KITCHEN**

16\* BOARDROOM — 46M2

- Large format 4k display
- 4k PTZ Video conferencing camera with 5x optical zoom
- Full room noise-cancelling microphone array
- Enhanced speaker system for audio playback
- Flip chart
- Printer & stationary facilities
- Private kitchen
- Still & sparkling water
- Food and beverage packages available

### THE MINISTRY

TM01 — BR