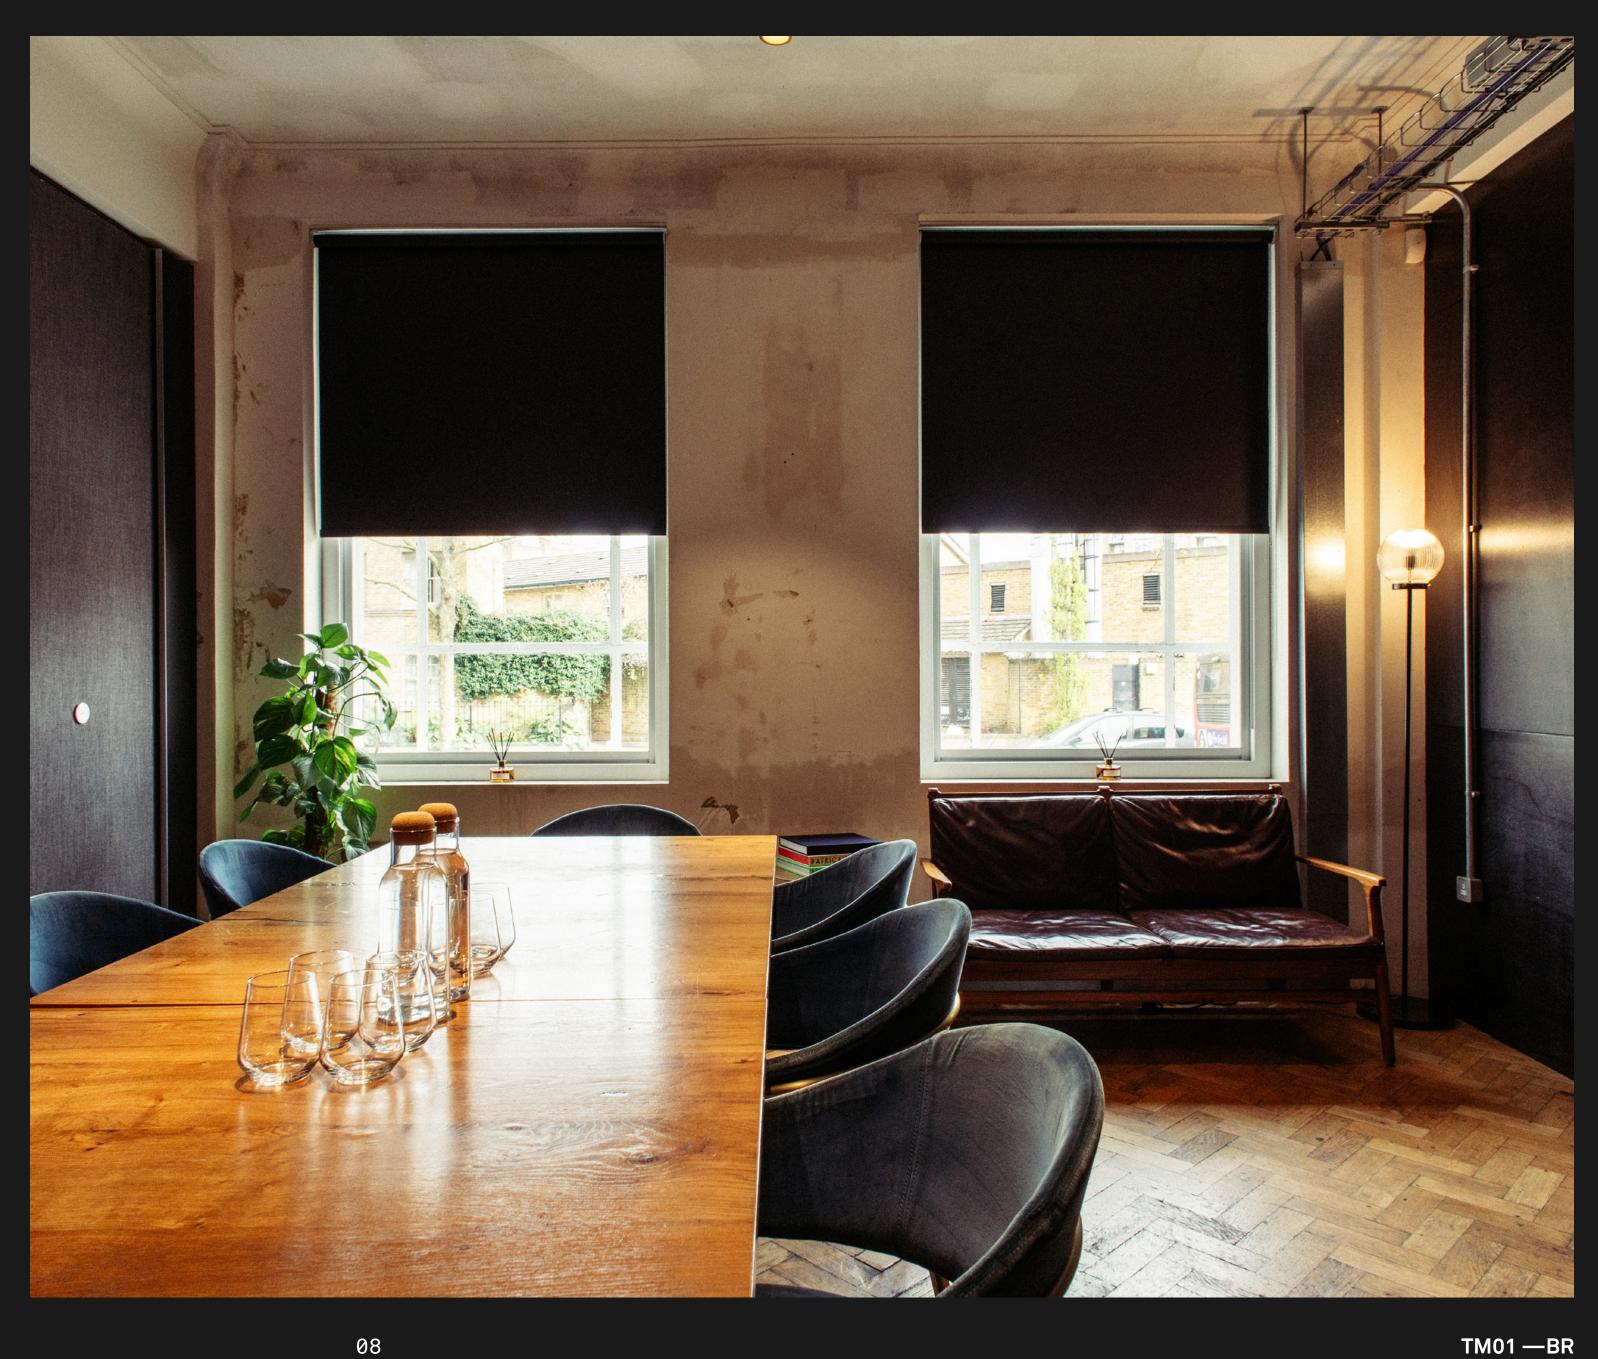

### **DINING ROOM & KITCHEN**

16\* BOARDROOM — 46M2

- Large format 4k display
- 4k PTZ Video conferencing camera with 5x optical zoom
- Full room noise-cancelling microphone array
- Enhanced speaker system for audio playback
- Flip chart
- Printer & stationary facilities
- Private kitchen
- Still & sparkling water
- Food and beverage packages available

### THE MINISTRY

TM01 — BR