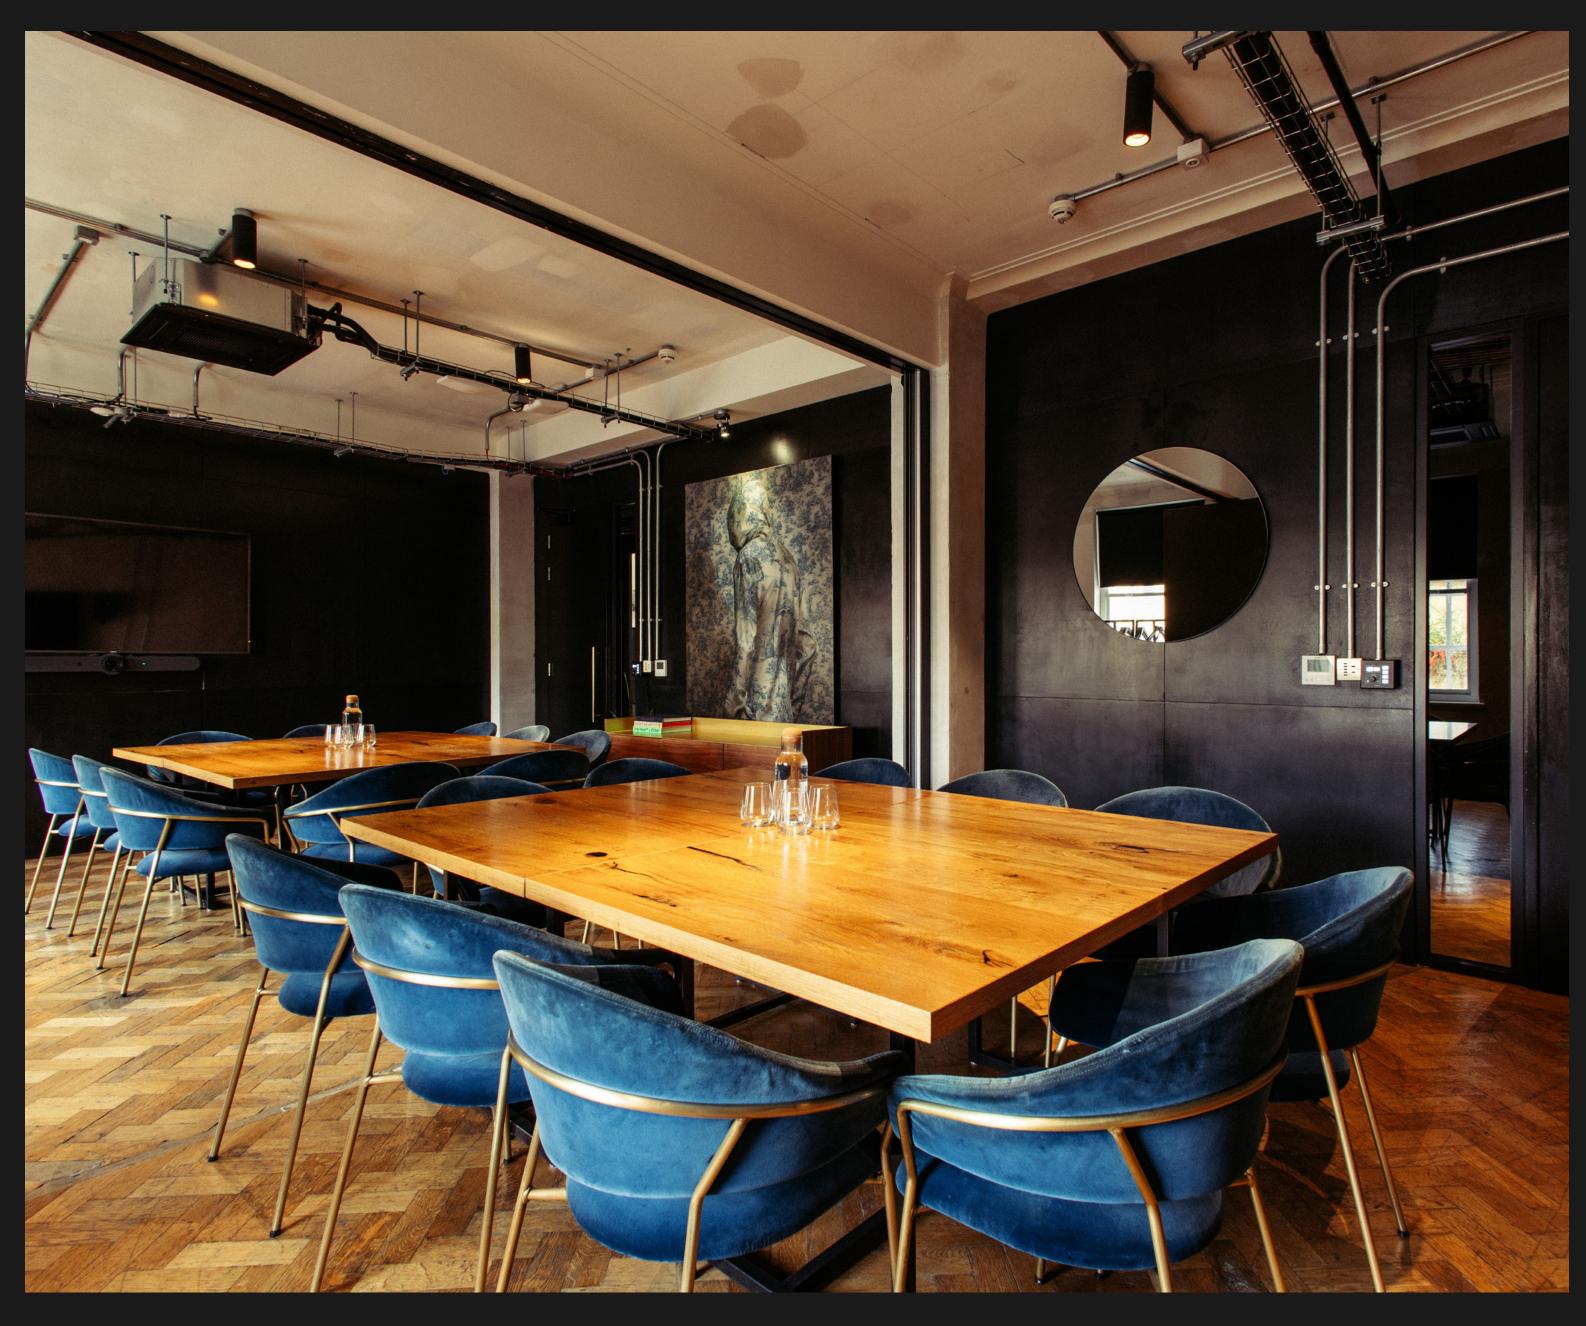

# STUDY & DRAWING ROOM

### STUDY & DRAWING ROOM

20 BOARDROOM — 44M2

### **AVAILABLE SETUPS:**

U-shaped Classroom Theatre style

- Large format 4k display
- 4k PTZ Video conferencing camera with 5x optical zoom
- Full room noise-cancelling microphone array
- Enhanced speaker system for audio playback
- Flip chart
- Printer & stationary facilities
- Still & sparkling water
- Food and beverage packages available