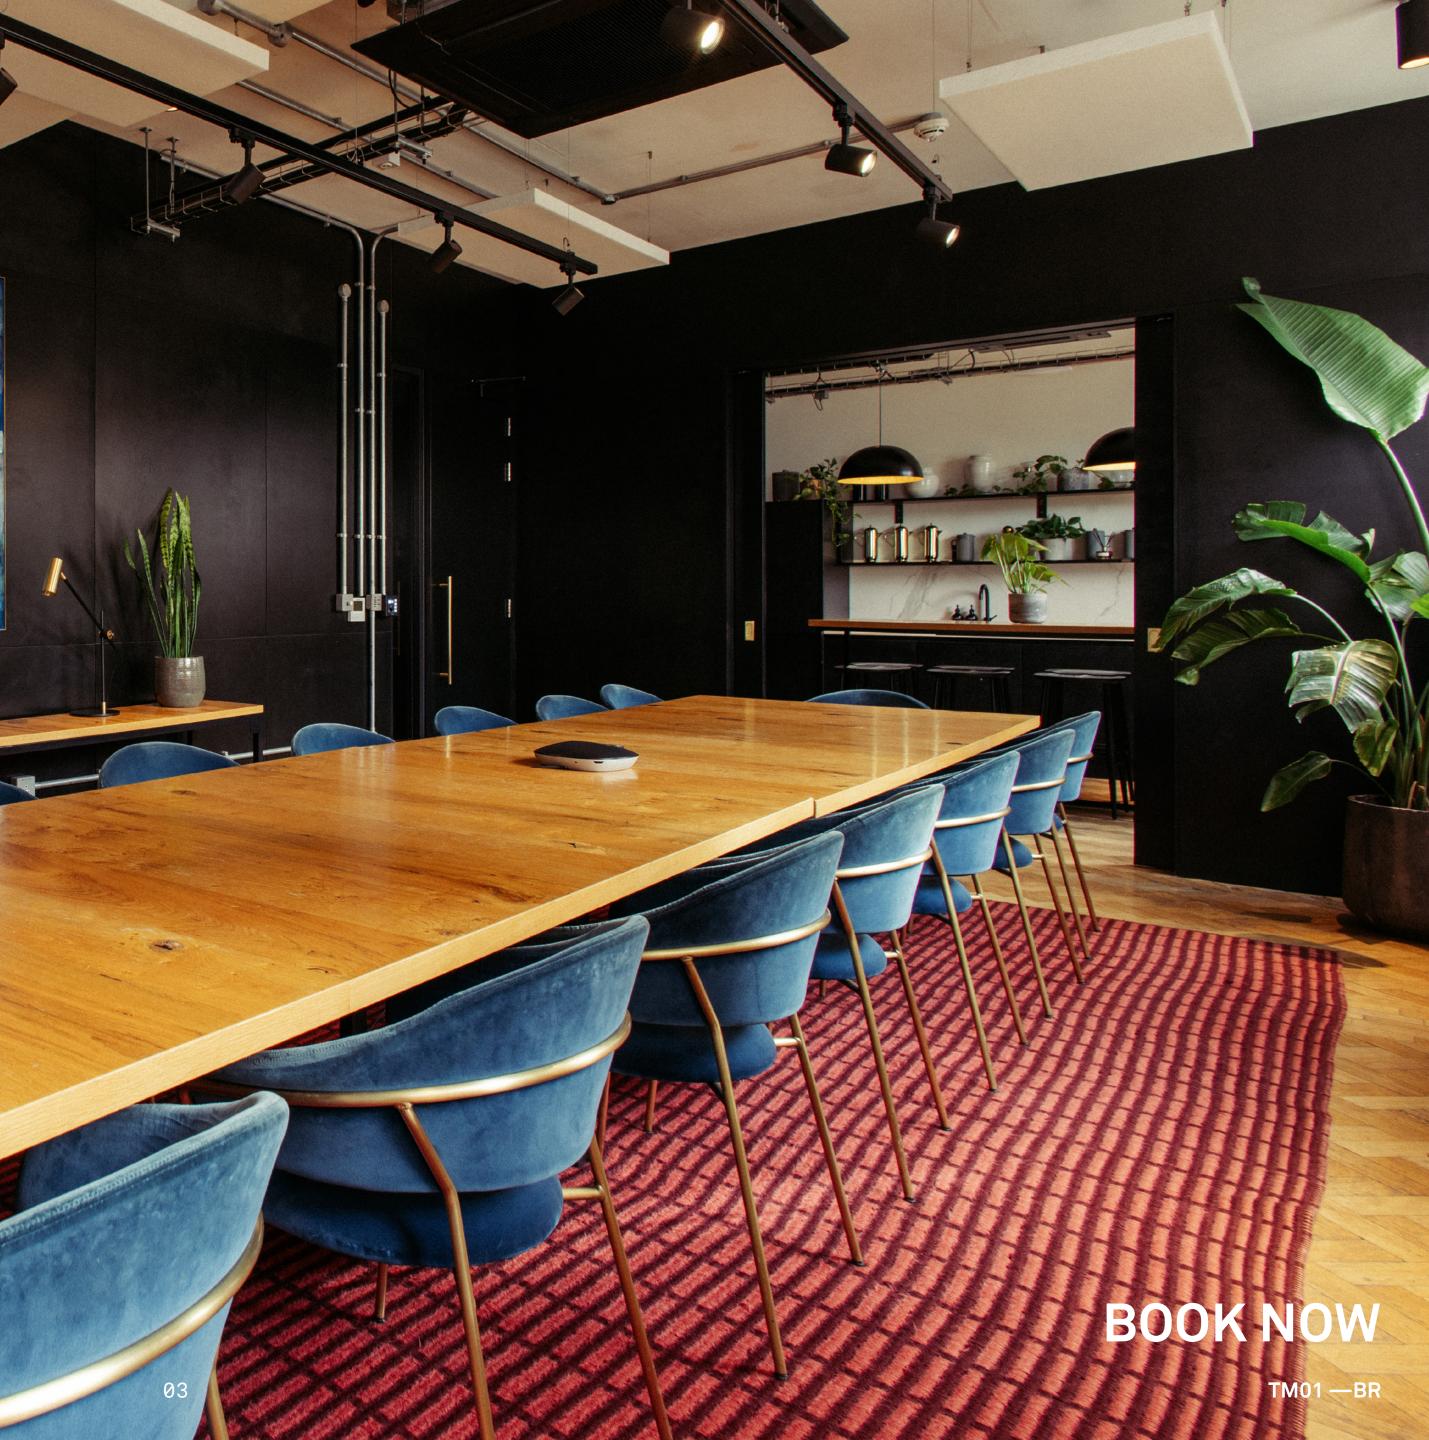

### **DINING ROOM & KITCHEN**

16\* BOARDROOM — 46M2

- Large format 4k display
- 4k PTZ Video conferencing camera with 5x optical zoom
- Full room noise-cancelling microphone array
- Enhanced speaker system for audio playback
- Flip chart
- Printer & stationary facilities
- Private kitchen
- Still & sparkling water
- Food and beverage packages available

### THE MINISTRY

TM01 — BR